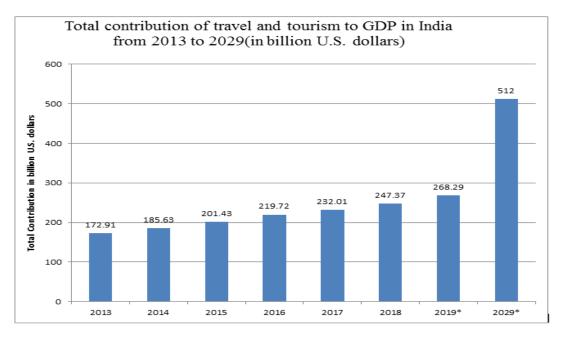

# V. RELATED WORK

Total contribution of travel and tourism to GDP in India from 2013 to 2029(in billion U.S. dollars)

#### Source: Compiled from statista 2020

| <b>Table 1:</b> Most Visited Countries in the World in 2019 |
|-------------------------------------------------------------|
|-------------------------------------------------------------|